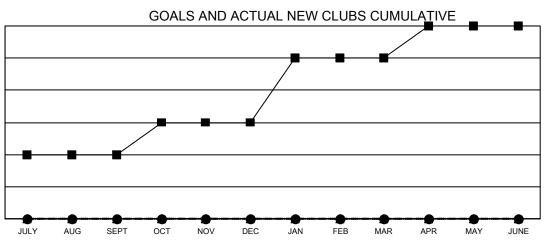

## GAT MONTHLY MEMBERSHIP PROGRESS REPORT

Multiple District 17

Results as of: 4/30/2022

LOCATION: KANSAS

| Clubs        |               |             |               | Members               |                           |                         |                                                    |  |
|--------------|---------------|-------------|---------------|-----------------------|---------------------------|-------------------------|----------------------------------------------------|--|
|              | RESULTS FO    | R 2021-2022 |               | RESULTS FOR 2021-2022 |                           |                         |                                                    |  |
| QUARTER      | NEW CLUB GOAL | NEW CLUBS   | DROPPED CLUBS | QUARTER               | MEMBER GROWTH NET<br>GOAL | MEMBER GROWTH<br>ACTUAL | DROPPED<br>MEMBERS ACTUAL<br>(including transfers) |  |
| JULY/AUG/SEP | т 2           | 0           | 1             | JULY/AUG/SE           | PT 78                     | 97                      | 103                                                |  |
| OCT/NOV/DEC  | 1             | 0           | 1             | OCT/NOV/DEC           | C 78                      | 143                     | 155                                                |  |
| JAN/FEB/MAR  | 2             | 0           | 0             | JAN/FEB/MAR           | 88                        | 110                     | 86                                                 |  |
| APR/MAY/JUNE | <u> </u>      | 0           | 0             | APR/MAY/JUN           | IE 78                     | 43                      | 29                                                 |  |

• - CURRENT YEAR ACTUAL NEW CLUBS

▲ - LAST YEAR ACTUAL NEW CLUBS

GOALS AND ACTUAL MEMBERS CUMULATIVE

| DROPPED CLUBS: 2 |     | 111 CLUBS OF 216 ADDED 1 OR<br>MORE NEW MEMBERS | GENDER DISTRIBUTION               |                |  |
|------------------|-----|-------------------------------------------------|-----------------------------------|----------------|--|
|                  |     | MORE NEW MEMBERS                                | MALE                              | 2,882 (67.72%) |  |
|                  |     |                                                 | FEMALE                            | 1,373 (32.26%) |  |
| DROPPED MEMBERS  |     |                                                 | NON BINARY                        | 0 (0.00%)      |  |
| DECEASED         | 59  |                                                 | PREFER NOT TO ANSWER              | 1 (0.02%)      |  |
| CLUB CANCELLED 5 |     |                                                 | TOTAL FAMILY UNIT MEMBERS         | 951            |  |
| OTHER            | 309 | CLICK HERE FOR CUMULATIVE                       | TOTAL FAMILT UNIT MEMBERS         | 901            |  |
| TOTAL            | 373 | MEMBERSHIP DATA                                 | FAMILY MEMBERS PAYING HAL<br>DUES | F 484          |  |