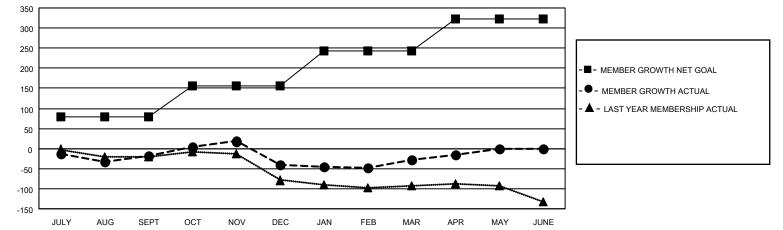

## GAT MONTHLY MEMBERSHIP PROGRESS REPORT

Multiple District 17

Results as of: 4/30/2022

LOCATION: KANSAS

| Clubs        |               |             |               | Members               |                           |                         |                                                    |  |
|--------------|---------------|-------------|---------------|-----------------------|---------------------------|-------------------------|----------------------------------------------------|--|
|              | RESULTS FO    | R 2021-2022 |               | RESULTS FOR 2021-2022 |                           |                         |                                                    |  |
| QUARTER      | NEW CLUB GOAL | NEW CLUBS   | DROPPED CLUBS | QUARTER               | MEMBER GROWTH NET<br>GOAL | MEMBER GROWTH<br>ACTUAL | DROPPED<br>MEMBERS ACTUAL<br>(including transfers) |  |
| JULY/AUG/SEP | т 2           | 0           | 1             | JULY/AUG/SE           | PT 78                     | 97                      | 103                                                |  |
| OCT/NOV/DEC  | 1             | 0           | 1             | OCT/NOV/DEC           | C 78                      | 143                     | 155                                                |  |
| JAN/FEB/MAR  | 2             | 0           | 0             | JAN/FEB/MAR           | 88                        | 110                     | 86                                                 |  |
| APR/MAY/JUNE | <u> </u>      | 0           | 0             | APR/MAY/JUN           | IE 78                     | 43                      | 29                                                 |  |